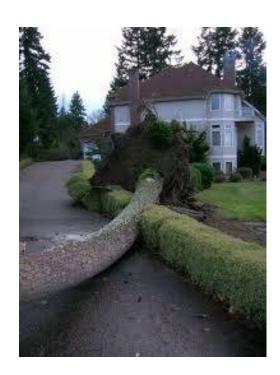

## Storm Damage Specialist (247 ResidentialCommercialMunicipal)

Location Oregon https://www.genclassifieds.com/x-334809-z

We are storm damage/exterior maintenance specialist focused on huge tree maintenance and removals! You love the trees, we do too, maintenance is needed to keep them safe and healthy so they do not cause a roof maintenance, gutter problem, risk of falling, and more!

We remove hazards before a problem occurs, or deal with them if you happen to have a surprise lightening event. Dead limbs are dangerous when the wind picks up! Dead/declining trees will fall, have a life span, and need to come out asap... Roof damage repairs, sidewalk repairs, large landscape maintenance, huge tree removals, we do it all! Your insurance company may be interested, we are willing to deal with them directly for you as well.

Get your Free written estimate, no pressure consultation, and the work done at an unbeatable price, we will not be undersold. NW Tree Work!

Professional, licensed, bonded, insured. Excellent references too. We can help you with insurance billing, and also accept Visa/MC.. Payment Plans, and even financing. No reason not to get your job done, moving forward.