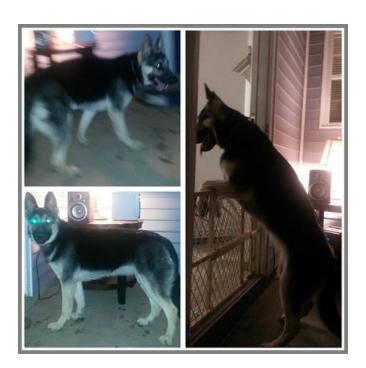

## Purebred German Shepherd Puppy (Bellevue)

Location Iowa https://www.genclassifieds.com/x-383744-z

Pick Of The Litter Purebred German Shepherd.

She will be a year in June

Up to date on all shots and vaccinations.

Papered

House trained

She has a great temperament, playful, respectful (doesn't go on furniture) great with children and infants

She is trained with toys/balls instead of treats or food

She doesn't eat table food or treats, she only eats her food

She will get VERY big, her vet guesses she will be 120 lbs full grown

She comes with her kennel, papers, shot records, dog food, toys, costumes

I have only fed her the best -Royal Canin Puppy German Shepherd food (cheapest is on amazon)