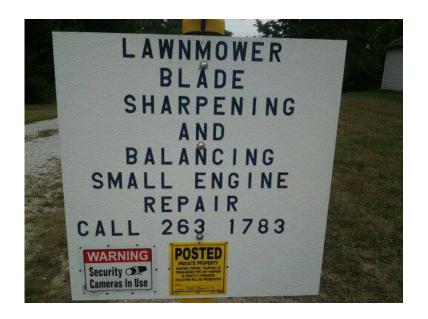

## SMALL ENGINE REPAIR ON ANYTHING AT MY HOME (northside)

Location Indiana https://www.genclassifieds.com/x-460022-z

I DO LAWNMOWER BLADE SHARPENING AND BALANCING. AND SMALL ENGINE REPAIR ON ANYTHING, RIDERS, PUSH, BLOWERS, TILLERS, WEEDEATERS, SAWS, CAN SHARPEN AXES AND PICKAXES TOO. IM A CERTIFED AUTO MECHANIC AND SMALL ENGINE ENGINE REPAIR TECH. WITH 30 YEARS EXP. AND RUN A SMALL ENGINE REPAIR BUSINESS IN MY SPARE TIME AT HOME. GIVE ME A CALL ANYTIME WITH