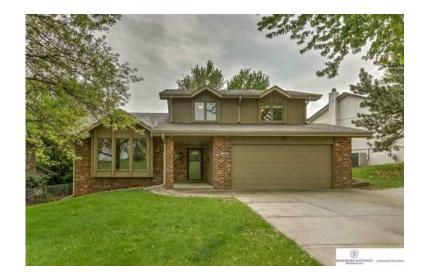

## x0024175000 3br (, USD)

Location **lowa** https://www.genclassifieds.com/x-460083-z

Wonderful 3-bed, 3-bath tri-level located in desired Millard school district. This home has baseball field, tennis courts, two private parks and a school within walking distance! Updates throughout including new flooring, new exterior and interior paint and the gutters and roof are only two years young! Radon mitigation system is already in place and all appliances stay including washer and dryer! Private wet bar located off the spacious family room. Welcome home!