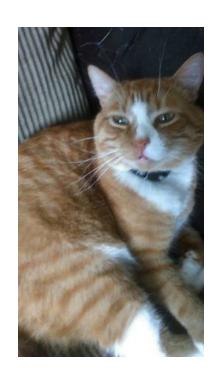

## ConClassification Lost Orange And White Male Tabby Cat (Collared) In Miles City (Miles City)

Location Montana https://www.genclassifieds.com/x-506605-z

We lost our orange and white male tabby cat. He has short hair and he is neutered. He is micro-chipped and is wearing a black and greyish reflective collar with his name (Carson) and our phone number on it. He may be skittish towards new people. We lost him at the Big Sky Camp & RV Park early this morning during the thunder storm. We are traveling through from Idaho and would appreciate if someone would help return him to us. If you have any information please contact Kathy at