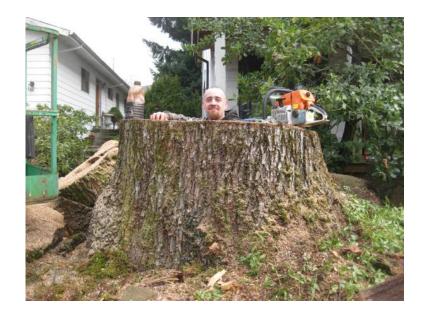

## Steve Greenberg Tree Service Licensed Bonded Insured (Portland Metro Area)

Oregon Location https://www.genclassifieds.com/x-585100-z

Steve Greenberg Tree Service serving the Portland Metro area for 36 years. Tree removals Tree pruning Stump grinding Licensed Bonded and Insured CCB 67024