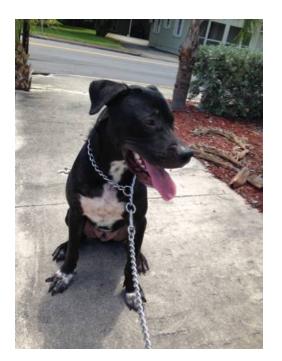

## **GenClassifieds.com** Found black dog found (A Summer Place Consignments)

Location **Florida** https://www.genclassifieds.com/x-630278-z

Black dog with white paws and stomach found by the corner of Dixie and Hillsboro. Located at Summer's place Consignments. If you know who my owner is please