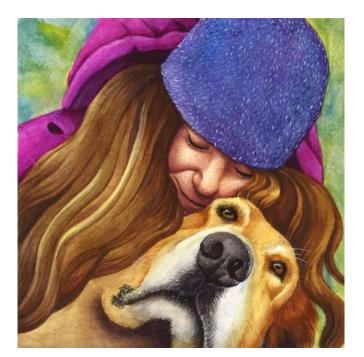

## **Painted Pet Portraits**

GenClassificeds.com

Location Connecticut https://www.genclassifieds.com/x-678671-z

I'm currently accepting commissions for painted pet portraits. Sizes and number of subjects are flexible and can be created to your requested specifications. People can be included or with multiple pets. My media is most commonly professional grade watercolors, but have created pencil/colored pencil for clients as well. Makes a nice sentimental gift that is also unexpected. I can provide past client testimonials upon request. Please contact for details on rates, process, and free consultation on your desired.