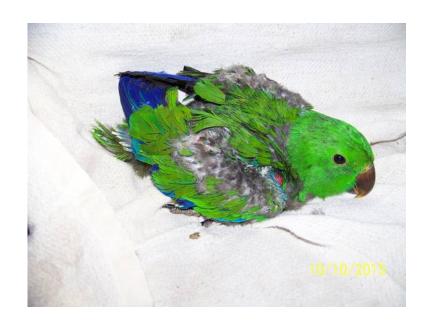

## REDUCED New Pics Male Baby Red Sided Eclectus Parrot, Handfeeding (Semmes, Al

Location **Mississippi** https://www.genclassifieds.com/x-701926-z

Female, hatched July 27th, has been re-homed.

Male, hatched August 9th, is available to experienced handfeeders only! If you don't know how to handfeed baby parrots, this little guy is not for you!

Eclectus parrots are sexually dimorphic. The girls are deep red and blue/purple with solid black beaks. The boys are vibrant emerald green with candy-corn colored beaks.

\$600 Cash only. I can accept PayPal for a small additional fee to cover their fee. The fee will go UP if I wean him out!