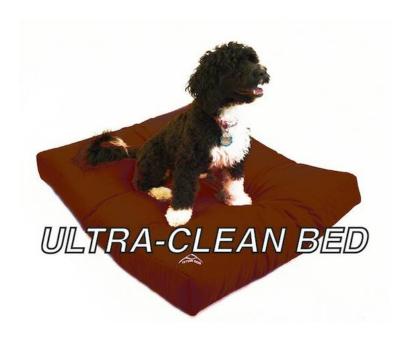

## **ULTRA (,, USD)**

Location **lowa** https://www.genclassifieds.com/x-730098-z

TETON DOG: ULTRA-CLEAN DOG BED, CRATE PADS & PET BLANKETS: Waterproof, Washable, Anti-Bacterial, Stain Resistant, Hypo-allergenic

OR visit our web site: WWW.TETONDOG.COM

ULTRA-CLEAN BED: 100% Waterproof Washable Stain-Resistant Cover, Orthopedic insert.

Design-It-Yourself (DIY) Bed COVER: Buy our Waterproof cover and Re-Cover your old dog bed or Make your own Dog Bed insert using blankets, sheets, towels or clothes.