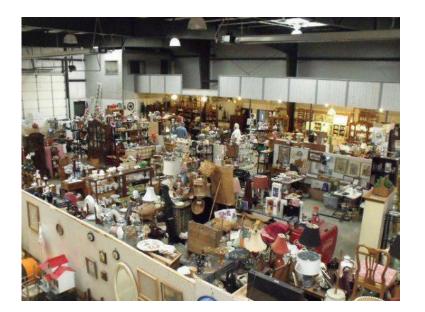

## **Showcase Your Music (Amelia)**

Location Virginia https://www.genclassifieds.com/x-731161-z

Looking for musicians or bands that would like exposure. Play at Chula Antiques and Flea Market on Rt 360 W. In Amelia. We are offering you the opportunity to show off your band or musical talents by playing inside at the market. Country music, rock and roll or classic tunes preferred. We can not pay you but you will no doubt gain exposure to people who will be interested in hiring you for weddings and the like. Bring business cards and CDs. Must call Gene before coming. Inside only. Great chance to be heard. Open Friday 10-6, Sat & Sunday 8-5. Busy day is.