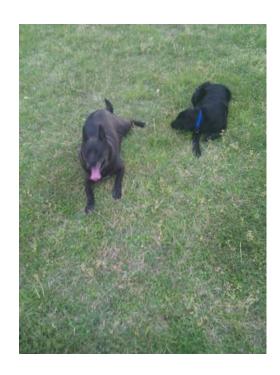

## **Lost Two Dogs**

Location **Oklahoma** https://www.genclassifieds.com/x-731684-z

Everyone, my dogs have went through fence, anyone around GreyStone Ave, off Hefner Rd, see these two please let me know. Looks like the tracks went south on Greystone. NW side of OKC. Just North of the Village. Ellie is the Black Lab and Onxy is the littler one, he's mostly grey now, but still some black in him. He's 8-10 years old and Ellie is 3 or 4. Both are pretty gentle, if you see them please call Thank You. I just pray I get them home safely. These are a little while back photos so Ellie is quiet a bit heavier, probably 15 lbs.