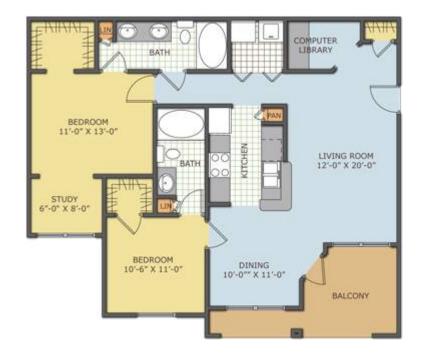

## x0024500 1250ft2

Location **Virginia** https://www.genclassifieds.com/x-257459-z

I am looking for a male roommate to share my two bedroom/two bath apartment on a month to month basis from FEBRUARY to May 1st (3-months) till I finish out my lease. The apartment is located at the Hamptons at Hunton Park in Glen Allen just off Staples Mill Rd north of I-295.

As for the place, it is in a luxury apartment complex, has lots of parking, large floor plan (1220 sq/ft), washer and dryer in the unit, and a gym and pool on property. The apartment is fully furnished except your room. Your room has a private bathroom within the room as well as a walk-in closet. The apartment has wifi set up as well as full cable and box within your room