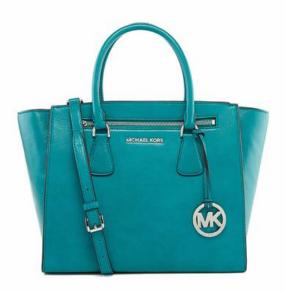

Like

GenClassificds.com

Location Washington https://www.genclassifieds.com/x-257559-z

Like-New MICHAEL KORS SOPHIE CALF LEATHER LARGE SATCHEL BAG, AQUA, STYLE 30S4SOHS3L

Only Used Twice

100% AUTHENTIC

## PURCHASED FROM A MAJOR DEPARTMENT STORE

MSRP \$398

Let your look take shape with this elegant, modern silhouette featuring sleek flared gussets. Fashioned in rich leather with signature detailing, an optional shoulder strap offers styling versatility.

Calf leather Silvertone hardware Interior zip, wall and cell-phone pockets; key clip Monogram lining Top zip closure Tote handles; 5" drop