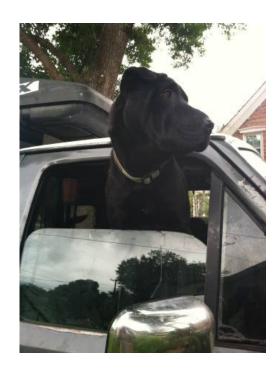

## Lost Heber Vally Camp subdivision dog (Heber Valley)

Location Utah https://www.genclassifieds.com/x-257651-z

Lost a black Lab/Mix (Shar-pei) 10 mos. Old

I was camping @ Heber Mountain, second week of Sept. & my pup ran down the canyon into the Heber Valley Camp subdivision. Some resident that lives near Heber Mtn. has decided to keep (steal) my pup. I have posted over two dozen flyers @ entrance to subdivision (1200 South @ LDS church), and this person continues to take them down.

The pup had a green collar, w/ reflective tape. Very friendly & nice dog. 60 lbs. Male. All black. Flowered black tongue.

\$250 reward.

Please call, text, or e-mail Will; @

Belinda @ Animal Services is familiar w/ the.