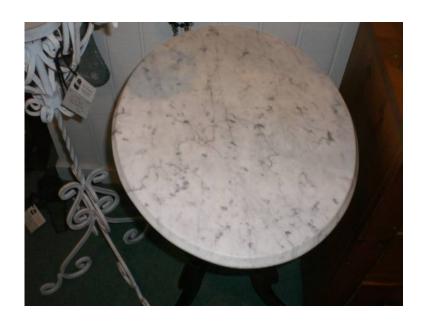

## ConClassification VICTORIAN Burl Walnut Marble Top Parlor Table (245,, USD)

Location Washington https://www.genclassifieds.com/x-258409-z

Lovely Victorian oval burl walnut marble top parlor table. SEE PICS. The original marble is in excellent condition--as is the table. American-made and quality that has stood the test of time!! Notice the burled walnut panels and pierced carvings along the table skirt. The table also rests on its original porcelain casters--for easy mobility. It measures 29" tall, 24" length, and 17" depth. TONI'S TREASURES is offering the table for \$245--considerably less than others on the Internet. We are located in THE BLACK SHUTTER ANTIQUE CENTER IN HISTORIC DOWNTOWN LEESBURG, VIRGINIA AT THE CORNER OF KING AND LOUDOUN STREETS. ( SEE blackshutterantiques.com for information or CALL