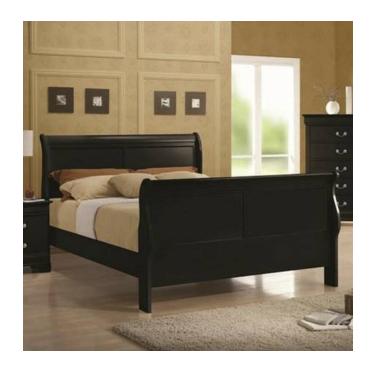

## Picture 1 \$275 Queen Bed shown in Deep Black Finish

Add a sleek and smooth style to your bedroom with this sleigh headboard and footboard bed. Offering a clean yet elegant design this sleigh bed is the perfect oasis for a night's rest, with soft curves and a shapely design. The clean lines and simple style lend a relaxed casual look.