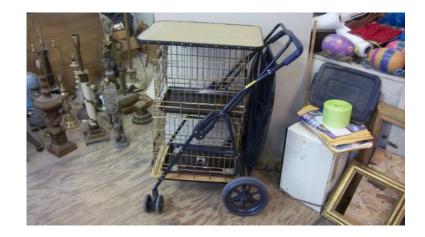

## small dog trolley for next to show ring (joppa)

Location Maryland https://www.genclassifieds.com/x-258541-z

was used from car to show site for 1 or 2 sm dogs or 1 dog&grooming equip in other cage. \$75.00 or best offer.