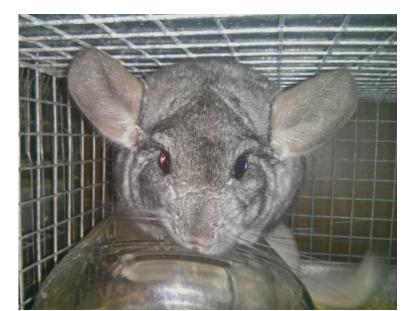

## chinchillas (parkville)

GenClassifieds.com

Location Kansas https://www.genclassifieds.com/x-258564-z

Pink White female and standard gray male chinchillas. 125\$ for them as a set and would like to see them stay together. Female is HUGE for a chinchilla and has funny floppy ears. Very friendly! Sorry, very hard to take good pictures of these bouncy fuzzy balls.