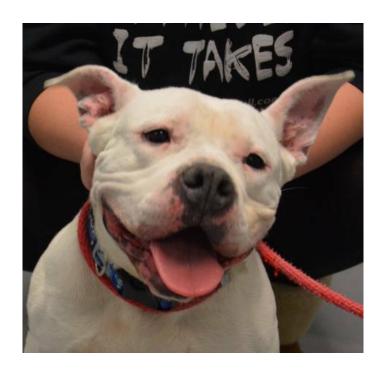

## Lovely Lulu Is Looking For Love Super Cute Girl

Location Connecticut https://www.genclassifieds.com/x-258859-z

Lulu is totally delicious! I could just kiss this face all day long!! Lovely Lulu is a smart, affectionate puppy that wants so much to please. She came to the shelter as a stray a few months ago, she was bone thin and had a skin irritation. She looked like she had lost her best friend. Now, Lulu is a different girl, her skin has cleared up, she gained some weight and she finally seems calm and relaxed! The volunteers have been loving on her but now she needs a place to call home. Lulu is about two to three years old and 45 lbs. She is dog selective so if you have a dog already a meet and greet would have to take place. Even though Lulu doesn't love all other dogs, she is dog appropriate and can easily be walked around other dogs. She is easy to be with and easy to walk. If Lulu sounds like a fit for your family please call or text Leslie our adoption coordinator at