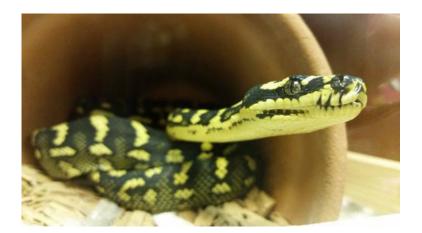

## Jungle Python for saletrade

Location **Delaware** https://www.genclassifieds.com/x-258912-z

GenClassifieds.com

for sale or trade - male jungle python. beautiful. he is approx 1 1/2 yrs. hand tamed but can take him a while to open up to strangers. eats big adult mice very well. paid about \$230 for him. make an offer. experienced snake handlers preferred. he is from a gamma line. email for more info. thanks!.