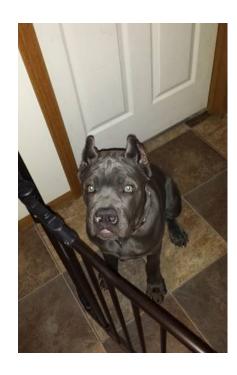

## Blue Cane Corso Mastiff (6,, USD)

Location **Kentucky** https://www.genclassifieds.com/x-259207-z

Sadly rehoming our 6 month old, a blue Cane Corso Mastiff. His tail is docked, ears cropped, shots & neutered. We have 3 kids that live with us full time & 1 that only comes on weekends. Our puppy has shown a lot of aggression toward our kid that comes on weekends & other kids that are outside of the family, as well as some adults. This is the reason we are rehoming him. He's a great dog to us, his owners, but not with everyone.