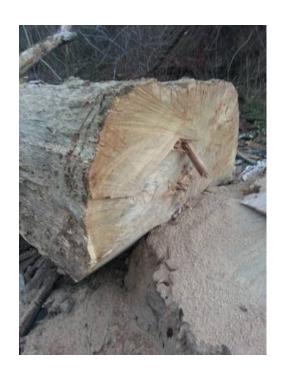

## **ConClassification**50 off tree services in Baltimore city and surrounding areas (Baltimore city)

Maryland Location https://www.genclassifieds.com/x-259557-z

I'm offering 50% off tree services on your small and medium trees!!! Please email me with some pictures and a brief description of the Location of your trees in reference to houses, sheds, fences, and wires. Further discounts offered for hard wood trees that have been dead for Several years. Cash only!! Peservation companies invited with cash payment ONLY!!! satisfaction!!!