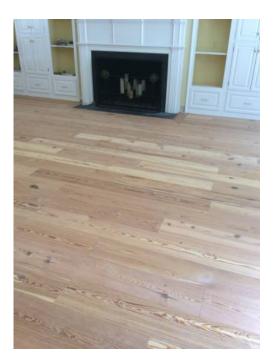

## Antique Heart Pine Flooring (South Alabama)

Location Mississippi https://www.genclassifieds.com/x-259652-z

Beautiful 3/4" x 6 5/8" solid unfinished antique heart pine flooring. Our flooring is tongue and groove milled and end matched. In addition, it is fully defected, giving you 100% usability and a 30% savings on installation. \$5.25 per square foot.