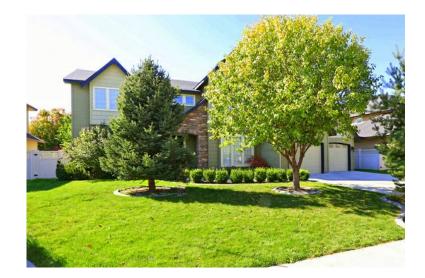

## x0024339900 6br (37462 USD)

Location **Idaho** https://www.genclassifieds.com/x-259743-z

TEXT ID152 to 32323 FOR MORE INFO

SPACE AND LOCATION, THIS HOME HAS BOTH! Located in Bridgetower Sub. The kitchen is generous in size and boast's gas cook top stove, slab-granite counters, full tile backsplash, large center island, cherry cabinets, and hardwood floors. The Family room and living room share a 2 sided fireplace. The master suite has its own fireplace and elegant bath, featuring a jetted tub and two-headed walk-in shower. Hardwood stairs lead to a functional office with built-in work center. This home has THREE levels. BTVA