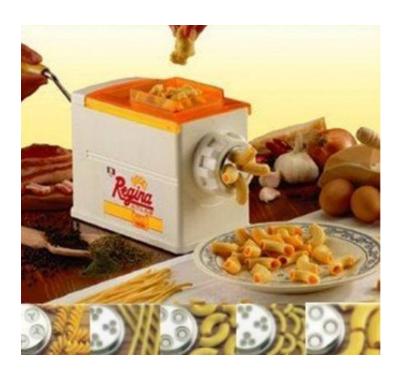

\*\*PASTA MACHINE\*\* \*\*\*SALE PRICE: \$50

Brand New Regina Wellness Pasta machine

Retail: \$89.99+ TAX Total retail: Around \$99.00

-Purchased: Williams Sonoma (sold in stores)

-Received gift cards from my bridal shower however I have not had a chance to use the machine. Too much stuff from our wedding in this small NYC apartment. Nothing wrong with it, I don't have space and have not had a chance to use it.

The Regina Atlas is a manual machine for making pasta by extrusion. Comes complete with five

Machine and

e Machine:

gina Atlas is a manual macin..

langeable dies for producing Rigatoni.

lande elegation recording Rigatoni.

lande dies for producing Rigatoni.

lande dies for p

Dumbbell Set includes 10 weights of various sizes. The dumbbells are made of cast iron with a protective black PVC coating and steel handles with ergonomic handgrips for comfort. An included A-frame dumbbell rack helps keep your dumbbells organized.