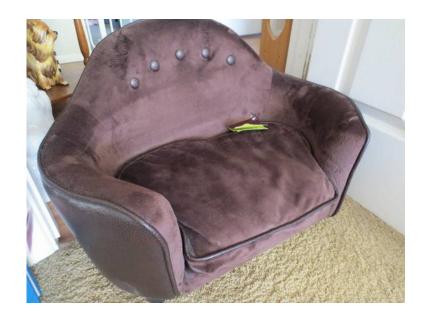

## Small Dog SofaCouch (absolutely adorable) (eagle)

Location **Idaho** https://www.genclassifieds.com/x-260198-z

Adorable miniature sofa for the \*Spoiled\* er, I mean, \*Loved\* Dog....haha....

I had gotten this for my little 10 pound Silky terrier, but she is just a bit too big to stretch out comfortably on it, so there is no use in keeping it any longer. I have only kept it around this long because it is hard for \*me\* to let it go...it is just so darned CUTE to look at! Looks just like the real thing! But we have another now, so I can now let go of it...

It is still in new condition, with the tags.....she may have hopped up on it a couple of times total, to check it out, but it ended up just sitting there. I was able to find one that fits her better, so we won't be needing this one.

The cover unzips & can be washed.....The back & wrap around side area is faux leather, with a pouch on the back to store toys, or whatever (a doggie TV Guide, or perhaps a TV Remote Squeakie toy....LOL)....the front area is soft, velvety material. I can't say enough good about this...it looks so much better in real life, as shadows & the faded pictures make the cushion look all warped & rumpled.....it doesn't look like that in real life. It is actually a deep, rich brown color. Also, it may appear larger in these pictures than it actually is, so check the measurements.....it's not all that big, but looks \*huge\* in the opening pic. (It's not tiny, just not as big as it may appear)

Measurements: Total outside frame is 25"L X 15"W, but the inside cushioned area is only 18"L X 11.5"W