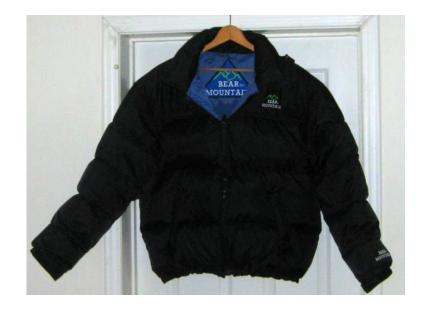

## **DOWN**

Location **Maine** https://www.genclassifieds.com/x-260290-z

East Rochester is on the state border, I am only 3 miles from Lebanon & 4 miles from Berwick.

My wife got this for me three years ago, and I've only ever worn it one time ( twice if you count modeling it for these photos ).

My only problem with it is I'm a six-footer & had lumbar surgery so I need to wear longer coats.

Waist-length jackets don't to cover my lower back when I'm bending.

It's been on hanger in back end of closet for 3 years, no smokers in home & no pets, so it's in pristine condition, without a mark on it.

Being reversible, it doesn't have a size tag, but it's XL...
I'm 6 ft & 210 lbs, so you can judge by that whether or not it'll fit.

It's mega-warm goose down, and it cost us in the neighborhood of \$150 ( do a web search for "Bear Mountain goose down" & see )... \$40 is a great price to stay plenty.