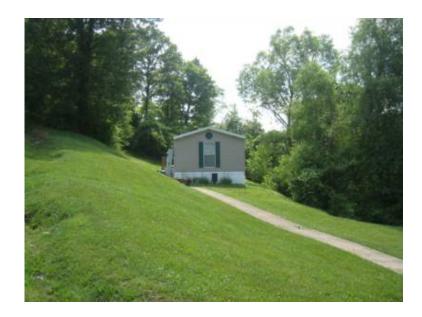

## x0024635 3br (12802 USD)

Location **Missouri** https://www.genclassifieds.com/x-260307-z

Lot 57: 5151 Bridlewood, House Springs Total Monthly Payments (Lease Option): \$635 (includes home,

pad, tax & insurance) \$24,900 Rental Option: \$650/month

Bed/Bath: 3/2

Year/Size/Make: 2001/16x80 (1280 sq.ft.)/Fleetwood

Directions: Sycamore Springs is located off Highway MM in House Springs, Missouri (Jefferson County). Approximately 2 miles from Highway 30 and 2 miles from Highway 21. Call Courtney Androski at Nice

Private Lot

Kitchen includes built in buffet, not pictured Kitchen includes Fridge, Range, Double Sink Large Master Bedroom with Large Walk in Closet

Master Bathroom

Trash, Water, and Sewer are included Lease to Purchase Programs No Application Fees Fast and Easy Approval Affordable Homes For All Credit Scores Low Monthly Payments Well Kept Mobile Home Community Keywords: financing, home, home for rent, home for sale, homes for rent, homes for sale, lease, lease to purchase, manufactured, manufactured home, manufactured home for rent, manufactured home for sale, manufactured home park, mobile, mobile home, mobile home for rent, mobile home for sale, mobile home park, owner financing, park, rent, rental, sale, trailer, trailer for rent, trailer for sale, trailer park, pevely, house springs, high ridge, cedar hill, eagle creek, cedar hill estates, landmark manor,