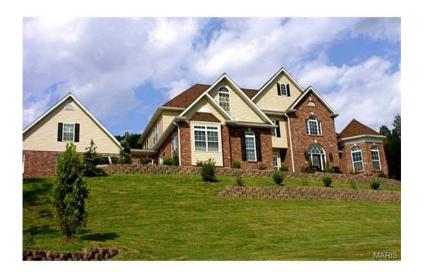

## x0024699900 6br (60722 USD)

60322-z

Location **Missouri** https://www.genclassifieds.com/x-260322-z

(Fen Classifieds.com

\*8363 sqft total living space! Luxurious and Energy Efficient (\$284.00/monthly electric bills) custom built home nestled on 2.41 acres in prestigious North Pebble Creek Subdivision. Gourmet kitchen includes 42 inch top of the line cabinetry, pull-out spice racks, natural quartz counter tops, stainless steel appliances, built in wine cooler/wine racks, and more. The master bedroom suite with coffered ceiling, large walk in his/hers closets, and has its own sunroom that overlooks a beautiful landscaped backyard. Master bath with his and hers sinks and a nice whirlpool tub for relaxation. Fully finished basement with second stainless steel kitchen, gaming area, theatre room, and plenty of storage space. Complete with spacious 5 car garage with separate cozy living quarter above it and intercom/entertainment system through out this magnificent house. Pre-Qualified buyers only.