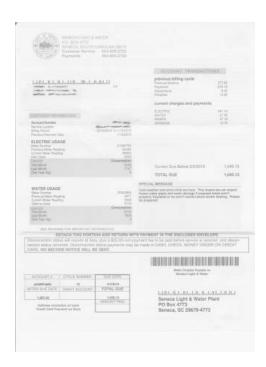

## Power is being turned off

Location **New York** https://www.genclassifieds.com/x-260647-z

We are a middle aged couple with a 10 month old baby girl. We live in a small town in S.C. We are having a hard time right now. I am out of work and my wife is a waitress. Our power was turned off 3 weeks ago, we were able to talk to the power company and get it turned on the next day. We make a small payment every morning after my wife has worked. Our bill is over \$1,000, last month we paid \$370 and the new bill is \$345 with water and sewer added in. The power company is now telling us if we don't get half the past due paid by the 5th it will be turned off again, not to be turned back on until the full amount is paid. I have applied at a staffing company and should be working soon, but will not be paid by than even if I start in the next few days. I am asking for anyone who reads this and has a paypal account and a kind heart send \$1 to my paypal account. We are big believers in paying it forward. When I'm back on my feet I will pay it forward, what ever amount I may get plus some. Money can be sent to email through paypal, my email is stormymae at outlook