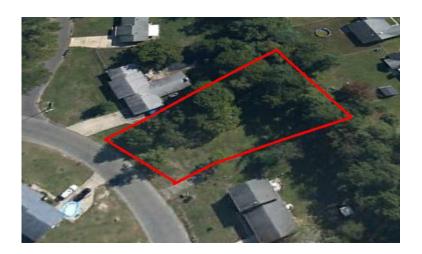

ARE YOU LOOKING FOR CUMBERLAND PROPERTY...THIS IS IT!!

Address: 0.39 Acres RAW LAND on Southgate Rd Tax Map 9497-40-4551 (Cumberland County)

Description: This 0.39 Acre property is located on Southgate Rd just outside Fayetteville. The property is only 20 minutes to Downtown Fayetteville in Cumberland County North Carolina. This beautiful partially wooded level lot with road frontage is the ultimate location to build that dream home on. There's also