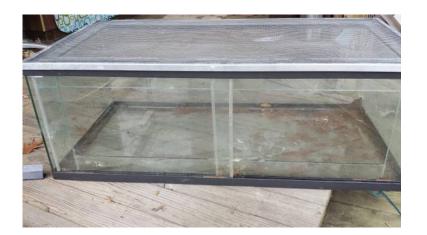

## Custom 2 x 4 Glass enclosure for large snakes or lizards

Ohio Location https://www.genclassifieds.com/x-260808-z

I have this custom made glass enclosure with screened top available. It's 48 x 24 x 17 tall. It has sliding tempered glass doors & built in damn to keep substrate inside. Has heavy duty screen top with locking clips. This cost well over \$200.00 to have custom made. \$100.00 might trade for boas, pythons or monitors might be open to other.