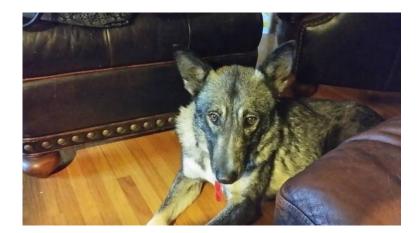

## **GenClassifieds.com** Lost female small silver german shepherd (Carlisle Rd in Village)

Location Oklahoma https://www.genclassifieds.com/x-261069-z

Small 55 pound female silver part german shepherd dog - looks like silver fox with tan tip on her tail. Has blue collar with tags. Jumped the fence off of Carlisle Rd and Greystone area. Shy but very sweet - will not bite. Please call me at