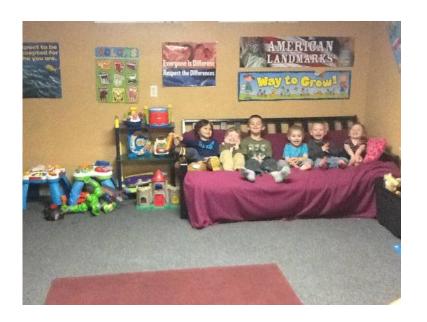

## 98299829PICKY PARENTS DAYCARE located one block off Mcloughlin Blvd9829 (GL/

Location **Oregon** https://www.genclassifieds.com/x-261090-z

????Picky Parents Daycare has been established for 20years with exceptional references. State certified, CPR/First aid certified, quality,clean, loving, positive environment. I offer daily walks, story time, A huge indoor play area, central air conditioned, huge fully fenced back yard w/ lots of toys and climbers. All meals provided. John Wetten and Jennings Lodge school district. Centrally located one block from Mcloughlin Blvd. Full-time openings available. DHS payment accepted! All my kids have been long term w/ excellent past and present references!!! My kids stay at until they graduate out of care in fact I even have kids that I cared for and they are now bringing their children to the daycare that they attended!! I am open Mon-Fri 5am-6:00pm No registration fees!!! Sibling discounts!!! Annelisa I live right on the border of Gladstone and Milwaukie down the st from Burgerville!!!! Very centrally located!! Easy public bus transportation access from my home!!!! ????? RARE INFANT OPENING!!! Full time openings available!!!