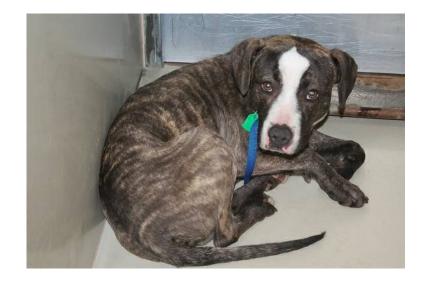

## **KING**

Location **Pennsylvania** https://www.genclassifieds.com/x-261385-z

With a beautiful brindle coat and those soulful eyes, how could you go wrong? King (24850057) is a 9 month old unaltered pit mix who came in here after his owner could no longer take care of him, which is so unfortunate, because he isn't even asking to be treated like royalty! He's forty pounds with some room to grow, so he's still a pup who might have some energy, but when we came in to say hi, he was just gently lounging around. Unfortunately he seems scared here because he seems to think ACCT is more of a dungeon than a castle, but you can tell just by looking at him that all he wants is a calm,quiet place where he can show you all the love he has to give. Come in and give King a home he can call his castle, and he'll treat you like royalty as well!