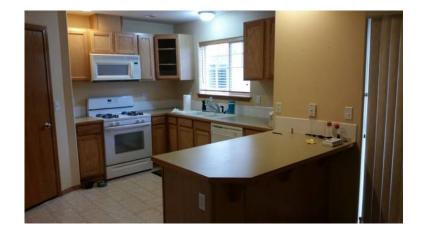

KEY FEATURES Year Built: 2004

Property Type: Townhouse Sq Footage: 1088 sq ft. Bedrooms: 2 Beds Bathrooms: 2.5 Baths Parking: 2 Car Garage Laundry: Upstairs in unit Monthly Rent: \$1600 Garbage included

- \* Natural Gas fireplace
- \* Nice Wood blinds
- \* Cable Ready
- \* Nicely landscaped yard (is cleaned and landscaped professionally monthly)
- \* High speed internet
- \* Fireplace
- \* Heat: Forced air
- \* Edmonds School