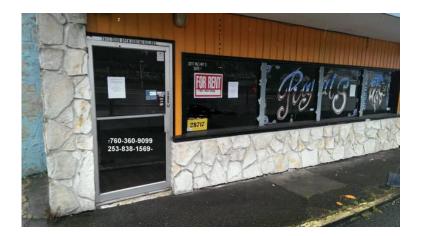

## x00241500 Retail and commercial space amp church zoning (288th amp hwy 99)

Location Washington https://www.genclassifieds.com/x-261430-z

Located right on corner of Highway 99 and 288th in Federal Way. Several spaces are available for retail use. Our commercial building is also zoned for churches and we have had several churches as tenants in the past. There is space available both in the basement as well as the frontage area of the building on highway 99 and 288th in Federal Way, WA. Rent depends on the space you choose. Rents as low as \$400 for single office space. Rent at \$900 to 1500 for Highway Frontage location. Call carol at