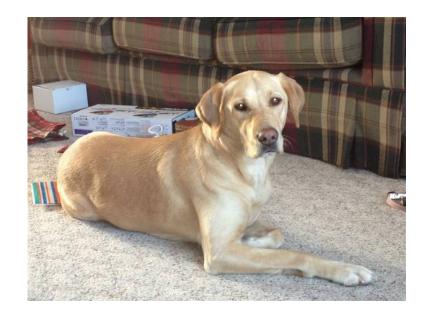

## **Lost Dog (Colgate)**

Location **Wisconsin** https://www.genclassifieds.com/x-261974-z

Lost Yellow Lab, "Molly". Last seen between Colgate and Hubertus, WI near the intersection of County Line Road and St. Augustine Road. She is wearing a red collar but does not have tags on. She is chipped.