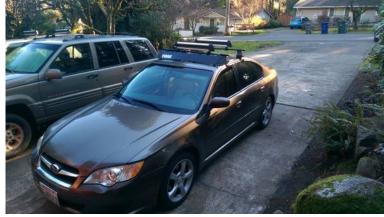

## thule ski rack. universal fit for small or midsize car. (bothell)

For sale is my Thule ski rack. It's in great shape. I bought this season off a guy from cl for 200. Selling for 160. Would take 150. This is on my Subaru legacy right now. So any car that size or small it will fit. Text me if.