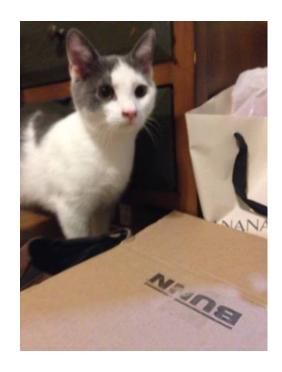

## Found white and grey cat PARK AND NANSEMOND

Virginia Location https://www.genclassifieds.com/x-262142-z

Very friendly male kitten followed us into our apartment like he may have lived there- but then followed up to our door. Was cold and shivering- may have been outside for a while.