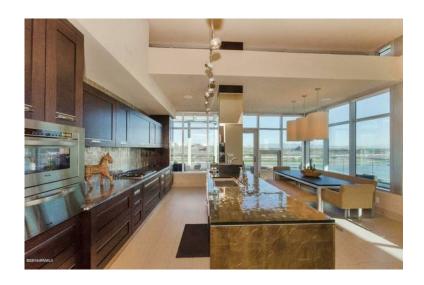

Year Built: 2008 Sq Footage: 3217 sqft. Bedrooms: 3 Beds Bathrooms: 3.5 Baths

Floors: 1

Parking: 3 Garage | Guest parking

Laundry: In Unit Property Type: Condo

DESCRIPTIONThe most Unique & Exquisite Penthouse in The Valley of the Sun--this one is even more rare with its Extraordinary WATERFRONT & Mountain views! Impressive 24 hour concierge... every day here is like living at a 5 star resort! Featuring: Gourmet Kitchen w/ Viking S/S Appliances, Butler's Pantry, wet bar w/wine cooler, espresso machine..HUGE front balcony, fireplace, state-of-the art home audio/video, remote blinds throughout, jetted hydro tub, bidet, gigantic shower w/9 heads, gorgeous