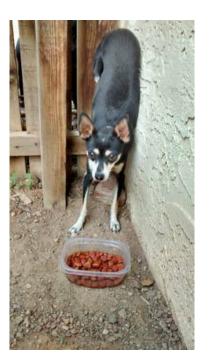

## Found scared little blkwh female minpinor chi (32ave and Bell)

Location Arizona https://www.genclassifieds.com/x-262252-z

I am fostering the little scared min pin or min pin/chi mix hoping to find the owners. She was found at 32nd Ave and Bell and I now have her at Cactus and 47th Ave. She is ok with my dogs but afraid of me right now. Please look at the picture and see if you know anything about her. Please call if you do. If can't find the owners will be looking for a good home for her. Sally