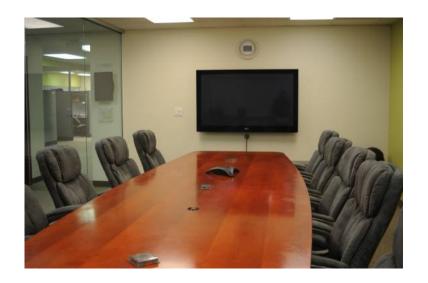

## ConClassifieds.com x0024450 Cubicles for Sublease (1 to 20 Cubicles Available) (santa clara)

California Location https://www.genclassifieds.com/x-262515-z

Beautifully remodeled building. Prestigious address on the corner of Walsh Ave. and San Tomas Expressway.

Ideal space for start-up company to sublease. We have excess unused space available. There are 1 to 20 cubicles available. If you desire 4 or more cubicles you can have your own subsection of the building. Features of the building are:

- \* High end cubicles available (large 8 x 8 cubicles)
- \* Each cubicle comes with 2 broadband Gigabit internet drops
- \* Internet included in rent
- \* Heating and A/C included in rent
- \* Electrical included in rent
- \* Water included in rent
- \* Sewage included in rent
- \* Janitorial included in rent (twice a week)
- \* Ample parking with plenty of unused parking spaces
- \* Security in building locked by proximity card key included in rent (\$40 deposit for each keyfob)
- \* CCTV security cameras throughout the building
- \* Shared lunch room facilities with company already present