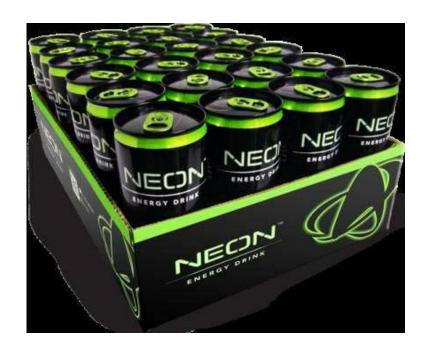

## GenClassifieds.com Make an income of 400 Weekly By carrying ADVERT on your Car or Truck

Location Alabama https://www.genclassifieds.com/x-262613-z

Neon Energy Drink is looking for individuals who drive newer cars and trucks to host advertising decals on their vehicle. Compensation is up to \$400 weekly. Please text Bruce at