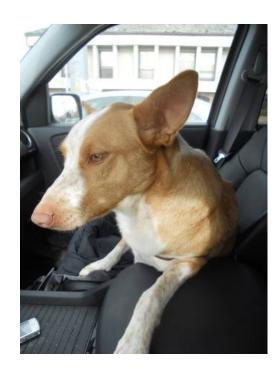

## FOUND DOG at 4225 S and 1500 E

Location **Utah** https://www.genclassifieds.com/x-266163-z

Found: Brown and white cattle type female dog at 4225 S 1500 E approx. 11:30am on 2/3/15. The dog was taken to Salt Lake County Animal Services where they scanned her and found no chip. She had no collar/tags. Please contact Salt Lake County Animal Services at