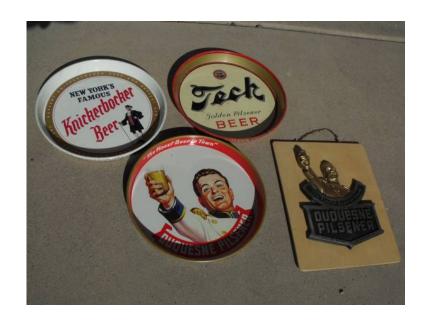

## Lot of Beer and BrewerianaBar Trays, Sign, and Collectibles (125 USD)

Location **Arizona** https://www.genclassifieds.com/x-266249-z

Perfect for your vintage man cave or bar decor! Three vintage beer trays (each measures 12 inches across) and one square Pilsner beer sign. Good old advertising for "New York's Famous Knickerbocker Beer" and "Duquesne Pilsener Beer" (Pittsburgh, PA) and "Teck Golden Pilsener Beer."

The square sign can be either hung up or stood up (see pictures). The square sign is 13 inches tall and 10-1/2 inches wide. Great gift for the beer love who has everything.

| https://www.genclassifieds.com/x-2 66249-z  Lot of Beer and BrewerianaBar Trays, Sign, and Collectibles 66249-z  Lot of Beer and BrewerianaBar Trays, Sign, and Collectibles Collectibles Collectibles Collectibles | BrewerianaBar Trays, Sign, and Collectibles  https://www.genclassifieds.com/x-2 66249-z  Lot of Beer and BrewerianaBar Trays, Sign, and Collectibles  https://www.genclassifieds.com/x-2 66249-z | Lot of Beer and Collectibles  https://www.genclassifieds.com/x-2 66249-z  Lot of Beer and Collectibles https://www.genclassifieds.com/x-2 66249-z  https://www.genclassifieds.com/x-2 66249-z  https://www.genclassifieds.com/x-2 66249-z | Lot of Beer and BrewerianaBar Trays, Sign, and Collectibles  https://www.genclassifieds.com/x-2 66249-z |
|---------------------------------------------------------------------------------------------------------------------------------------------------------------------------------------------------------------------|--------------------------------------------------------------------------------------------------------------------------------------------------------------------------------------------------|-------------------------------------------------------------------------------------------------------------------------------------------------------------------------------------------------------------------------------------------|---------------------------------------------------------------------------------------------------------|
|---------------------------------------------------------------------------------------------------------------------------------------------------------------------------------------------------------------------|--------------------------------------------------------------------------------------------------------------------------------------------------------------------------------------------------|-------------------------------------------------------------------------------------------------------------------------------------------------------------------------------------------------------------------------------------------|---------------------------------------------------------------------------------------------------------|