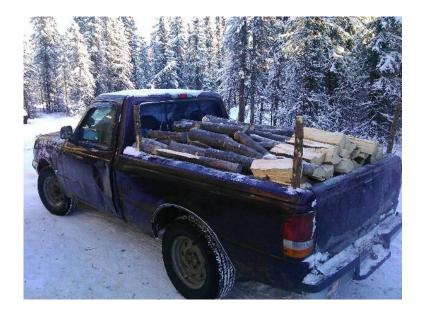

## **GenClassifieds.com** Firewood truck load seasoned spruce (100 USD)

Location Alaska https://www.genclassifieds.com/x-266824-z

I have dry seasoned spruce great burning wood.I can also mix in 1/4 of half dry spruce for longer night time burning, your choice. I have a ford ranger 6ft,4ft bed mounded as high as I can for \$100. Its a half cord. And I have as much as you need. Free delivery in Houston. Call Garrett at Any time day or.