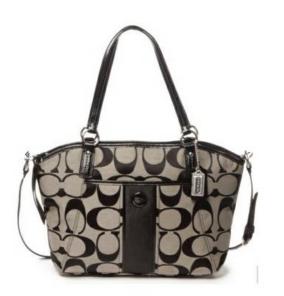

## **Coach Signature Stripe Large Tote with Cross**

Location Alaska https://www.genclassifieds.com/x-266840-z

Barely used! Mint condition! This purse retails for over \$400! Fabric Zipper closure Double-handle with strap drop of 8.25" Additional single-strap with strap drop of 18" Dimensions: 12"W x 9.50"H x 4"D