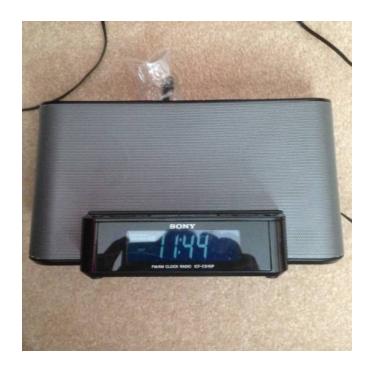

## **GenClassifieds.com Sony Dream Machine clockradioiPhone docking station (30, USD)**

Location Arkansas https://www.genclassifieds.com/x-266993-z

This Sony Dream Machine AM/FM clock/radio is in excellent condition, it is just no longer needed. It includes the remote control, power adapter and battery backup.

The dock is for iPod or iPhone 4 and earlier that use a 30-pin connector. To use an iPhone 5 or 6, you will need a 30-pin to 8-pin adapter or cable.

Features: set dual alarms set alarms on 2/5/7 day schedules LED display with adjustable brightness Sony MegaBass and Mega Xpand settings 10 FM and 5 AM presets snooze button sleep timer for 15/30/60/90 minutes